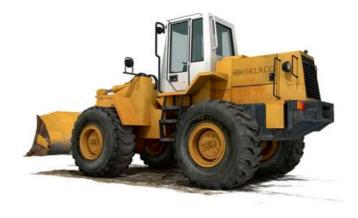

## CAMERA KITS FOR WHEEL LOADERS

REVERSING-WL Reversing camera system for wheel loader

- Analog PAL/NTSC
- Digital HD
- Active camera systems
- For all types of wheel loaders/compact shovels

## PRODUCT DESCRIPTION

The working position of the bucket on a wheel loader, or other attachments, results in significant limitation of field of view at the rear, side rear and front of the machine. Reversing and active reversing camera systems, in analog and digital.